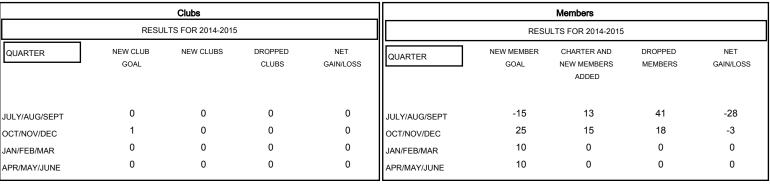

## GOALS AND ACTUAL NEW CLUBS CUMULATIVE

| DROPPED CLUBS: 0 |    | 13 CLUBS OF 56 ADDED 1 OR MORE<br>NEW MEMBERS | GENDER DISTRIBUTION  MALE 1,169 (75.57%) |              |     |
|------------------|----|-----------------------------------------------|------------------------------------------|--------------|-----|
| DROPPED MEMBERS  |    |                                               | FEMALE                                   | 378 (24.43%) |     |
| DECEASED         | 5  | ASSESSMENT DATA                               |                                          |              | 400 |
| CLUB CANCELLED   | 0  |                                               |                                          |              | 168 |
| OTHER            | 54 |                                               | HEAD OF HOUSEHOLD 8                      |              | 83  |
| TOTAL            | 59 |                                               | NON-HEAD OF HOUSEHOLD                    |              | 85  |