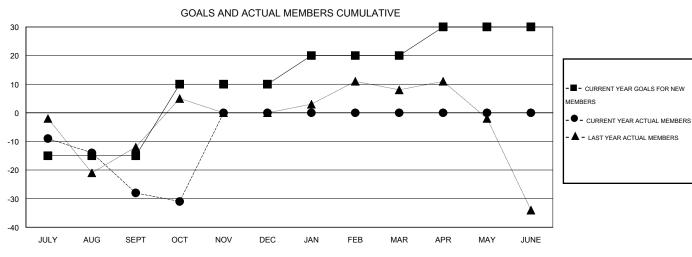

## GOALS AND ACTUAL NEW CLUBS CUMULATIVE

| DROPPED CLUBS: 0 |    | 13 CLUBS OF 56 ADDED 1 OR MORE<br>NEW MEMBERS | GENDER DISTRIBUTION  MALE 1,169 (75.57%) |              |     |
|------------------|----|-----------------------------------------------|------------------------------------------|--------------|-----|
| DROPPED MEMBERS  |    |                                               | FEMALE                                   | 378 (24.43%) |     |
| DECEASED         | 5  | ASSESSMENT DATA                               |                                          |              | 400 |
| CLUB CANCELLED   | 0  |                                               |                                          |              | 168 |
| OTHER            | 54 |                                               | HEAD OF HOUSEHOLD 8                      |              | 83  |
| TOTAL            | 59 |                                               | NON-HEAD OF HOUSEHOLD                    |              | 85  |